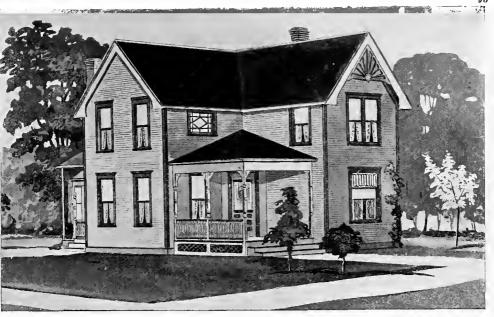

Design No. 2003

First Floor Plan

Second Floor Plan

#### Size: Width, 19 feet 10 inches; length, 38 feet, exclusive of porches

Blue prints consist of basement plan; first and second floor plans; front, two side elevations; wall sections and all necessary interior details. Specifications consist of about twenty pages of typewritten matter.

Full and complete working plans and specifications of this house will be furnished for \$5.00. Cost of this house is from about \$2,550,00 to about \$2,800.00, according to the locality in which it is built.